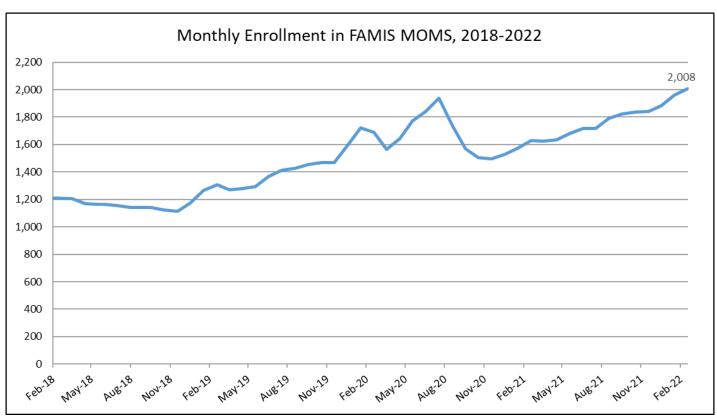

## Table 3 - Pregnant Women's Enrollment

| PROGRAM                                                     | INCOME             | # Enrolled<br>as of 1-01-22 | # Enrolled<br>as of 2-01-22 | Net Increase<br>This Month | % of Total<br>Pregnant<br>Women<br>Enrollment |
|-------------------------------------------------------------|--------------------|-----------------------------|-----------------------------|----------------------------|-----------------------------------------------|
| FAMIS MOMS (CHIP)<br>Total includes FAMIS Prenatal Coverage | > 143% to 200% FPL | 4,802                       | 5,155                       | 353                        | 19%                                           |
| Medicaid Pregnant Women                                     | ≤ 143% FPL         | 22,072                      | 21,968                      | -104                       | 81%                                           |
| TOTAL Pregnant Women                                        |                    | 26,874                      | 27,123                      | 249                        | 100%                                          |