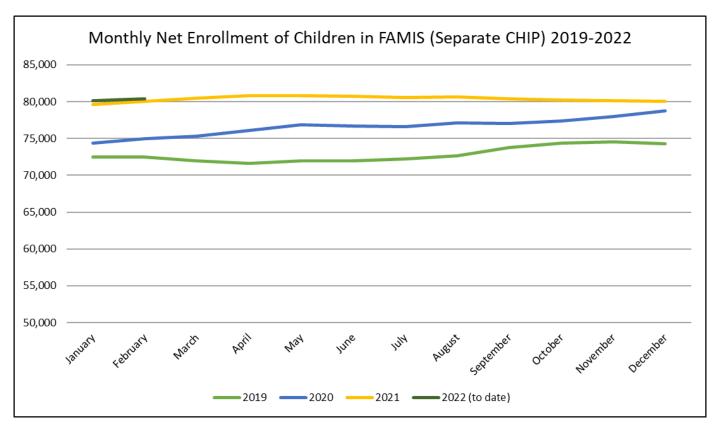

## CHIPAC Quarterly Enrollment Dashboard

Table 1 - CHIP and Medicaid Child Enrollment

| PROGRAM                                                     | INCOME                   | # Enrolled<br>as of 1-01-22 | # Enrolled<br>as of 2-01-22 | Net Increase<br>This Month | % of Total<br>Child<br>Enrollment |
|-------------------------------------------------------------|--------------------------|-----------------------------|-----------------------------|----------------------------|-----------------------------------|
| FAMIS (separate CHIP program)  Children 0-18 years          | > 143% to 200% FPL       | 78,942                      | 79,258                      | 316                        | 10%                               |
| CHIP MEDICAID EXPANSION  Children 6-18 years                | > 100% to 143% FPL       | 85,249                      | 86,133                      | 884                        | 11%                               |
| Total CHIP (Title XXI) Children                             |                          | 164,191                     | 165,391                     | 1,200                      | 21%                               |
| FAMIS Plus*  Children 0-5 years  Children 6-18 years        | ≤ 143% FPL<br>≤ 100% FPL | 620,660                     | 626,433                     | 5,773                      | 78%                               |
| Adoption Assistance<br>& Foster Care<br>Children < 21 years | FPL N/A                  | 14,966                      | 14,992                      | 26                         | 2%                                |
| Other Medicaid Children**  Children < 21 years              | FPL N/A                  | 44                          | 45                          | 1                          | 0%                                |
| Total MEDICAID (Title XIX) Children                         |                          | 635,670                     | 641,470                     | 5,800                      | 79%                               |
| TOTAL CHILDREN                                              |                          | 799,861                     | 806,861                     | 7,000                      | 100%                              |