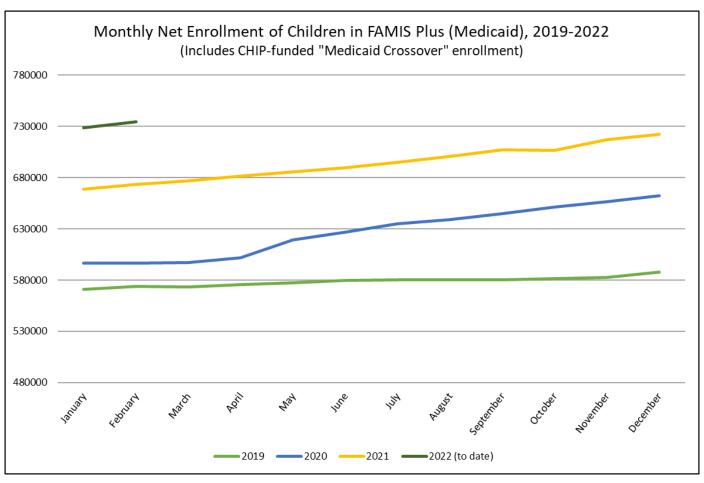

## CHIPAC Quarterly Enrollment Dashboard

Table 1 - CHIP and Medicaid Child Enrollment

| PROGRAM                                                     | INCOME                   | # Enrolled<br>as of 1-01-22 | # Enrolled<br>as of 2-01-22 | Net Increase<br>This Month | % of Total<br>Child<br>Enrollment |
|-------------------------------------------------------------|--------------------------|-----------------------------|-----------------------------|----------------------------|-----------------------------------|
| FAMIS (separate CHIP program)  Children 0-18 years          | > 143% to 200% FPL       | 78,942                      | 79,258                      | 316                        | 10%                               |
| CHIP MEDICAID EXPANSION  Children 6-18 years                | > 100% to 143% FPL       | 85,249                      | 86,133                      | 884                        | 11%                               |
| Total CHIP (Title XXI) Children                             |                          | 164,191                     | 165,391                     | 1,200                      | 21%                               |
| FAMIS Plus*  Children 0-5 years  Children 6-18 years        | ≤ 143% FPL<br>≤ 100% FPL | 620,660                     | 626,433                     | 5,773                      | 78%                               |
| Adoption Assistance<br>& Foster Care<br>Children < 21 years | FPL N/A                  | 14,966                      | 14,992                      | 26                         | 2%                                |
| Other Medicaid Children**  Children < 21 years              | FPL N/A                  | 44                          | 45                          | 1                          | 0%                                |
| Total MEDICAID (Title XIX) Children                         |                          | 635,670                     | 641,470                     | 5,800                      | 79%                               |
| TOTAL CHILDREN                                              |                          | 799,861                     | 806,861                     | 7,000                      | 100%                              |