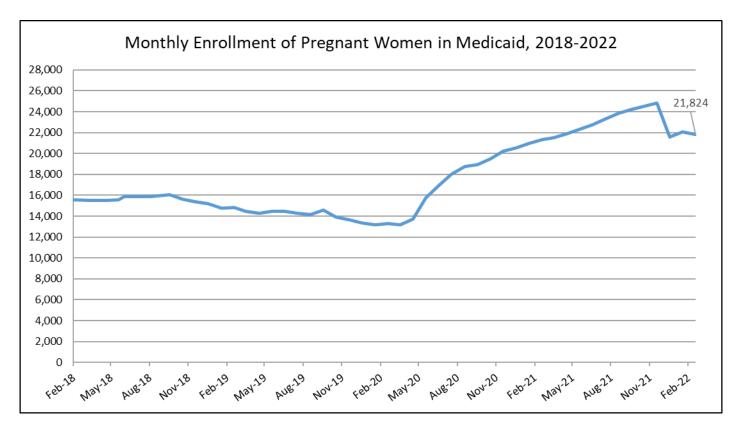

## Table 3 - Pregnant Women's Enrollment

| PROGRAM                                                     | INCOME             | # Enrolled<br>as of 1-01-22 | # Enrolled<br>as of 2-01-22 | Net Increase<br>This Month | % of Total<br>Pregnant<br>Women<br>Enrollment |
|-------------------------------------------------------------|--------------------|-----------------------------|-----------------------------|----------------------------|-----------------------------------------------|
| FAMIS MOMS (CHIP)<br>Total includes FAMIS Prenatal Coverage | > 143% to 200% FPL | 4,802                       | 5,155                       | 353                        | 19%                                           |
| Medicaid Pregnant Women                                     | ≤ 143% FPL         | 22,072                      | 21,968                      | -104                       | 81%                                           |
| TOTAL Pregnant Women                                        |                    | 26,874                      | 27,123                      | 249                        | 100%                                          |