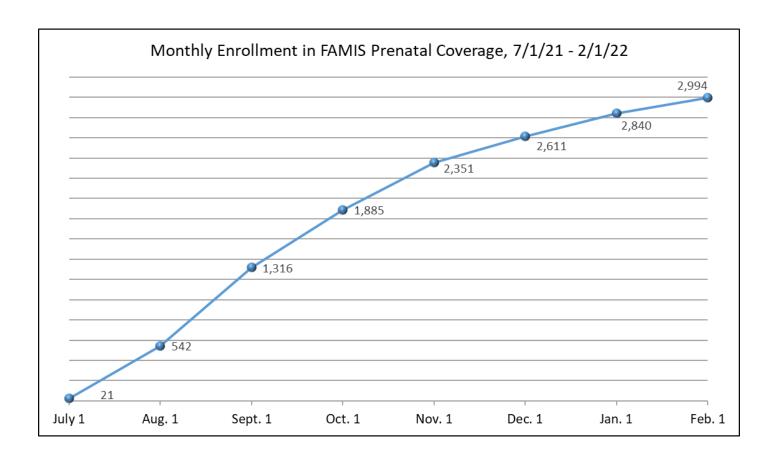

## Table 3 - Pregnant Women's Enrollment

| PROGRAM                                                     | INCOME             | # Enrolled<br>as of 1-01-22 | # Enrolled<br>as of 2-01-22 | Net Increase<br>This Month | % of Total<br>Pregnant<br>Women<br>Enrollment |
|-------------------------------------------------------------|--------------------|-----------------------------|-----------------------------|----------------------------|-----------------------------------------------|
| FAMIS MOMS (CHIP)<br>Total includes FAMIS Prenatal Coverage | > 143% to 200% FPL | 4,802                       | 5,155                       | 353                        | 19%                                           |
| Medicaid Pregnant Women                                     | ≤ 143% FPL         | 22,072                      | 21,968                      | -104                       | 81%                                           |
| TOTAL Pregnant Women                                        |                    | 26,874                      | 27,123                      | 249                        | 100%                                          |